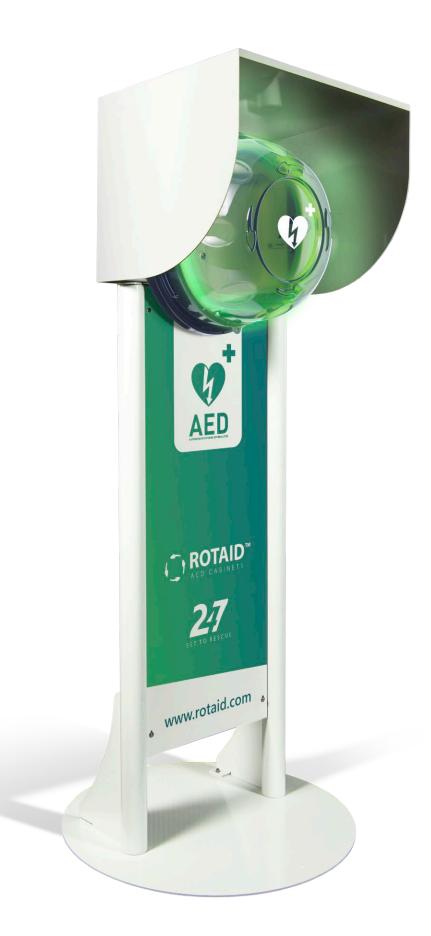

#### **Article numbers**

<u>9000</u> Rotaid Totem with foot and front sign.

<u>9000 + 302</u> Rotaid Totem with foot, front sign and backboard.

<u>9001</u> Rotaid Totem with foot, front sign and sunroof.

#### Modules

**<u>1. Sunroof</u>** The perfect protection to maximize shade.

**<u>2. Backboard</u>** (Custom made) Provide additional guidance and instructions.

<u>**3. Panel**</u> (*Custom made*) Promote your totem with a custom made sign.

### Article number - 9001 Rotaid Totem with foot, front sign and sunroof.