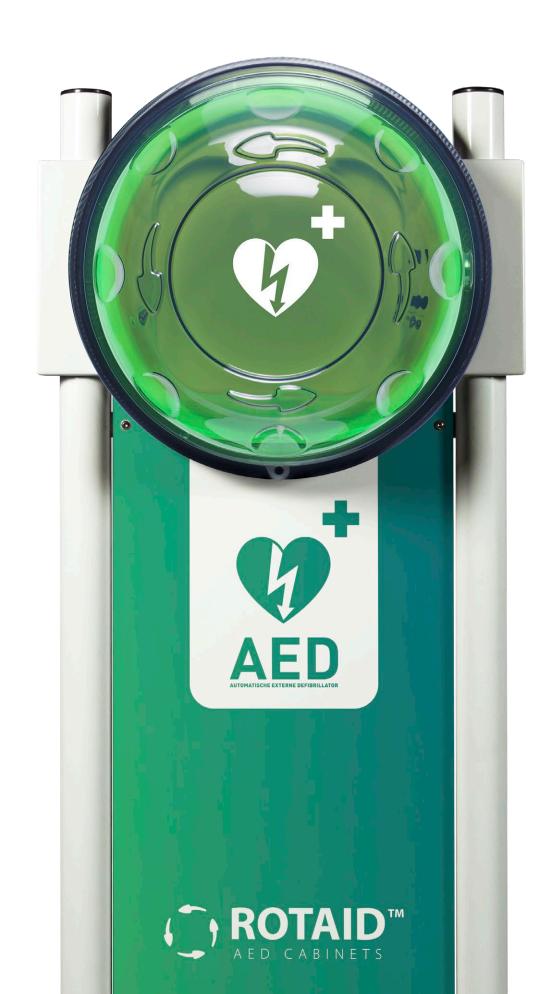

The cabinet is safely mounted on the totem and the solid steel construction allows for installation in the most demanding environments. The double powder coated finish ensures a long-lasting appearance.