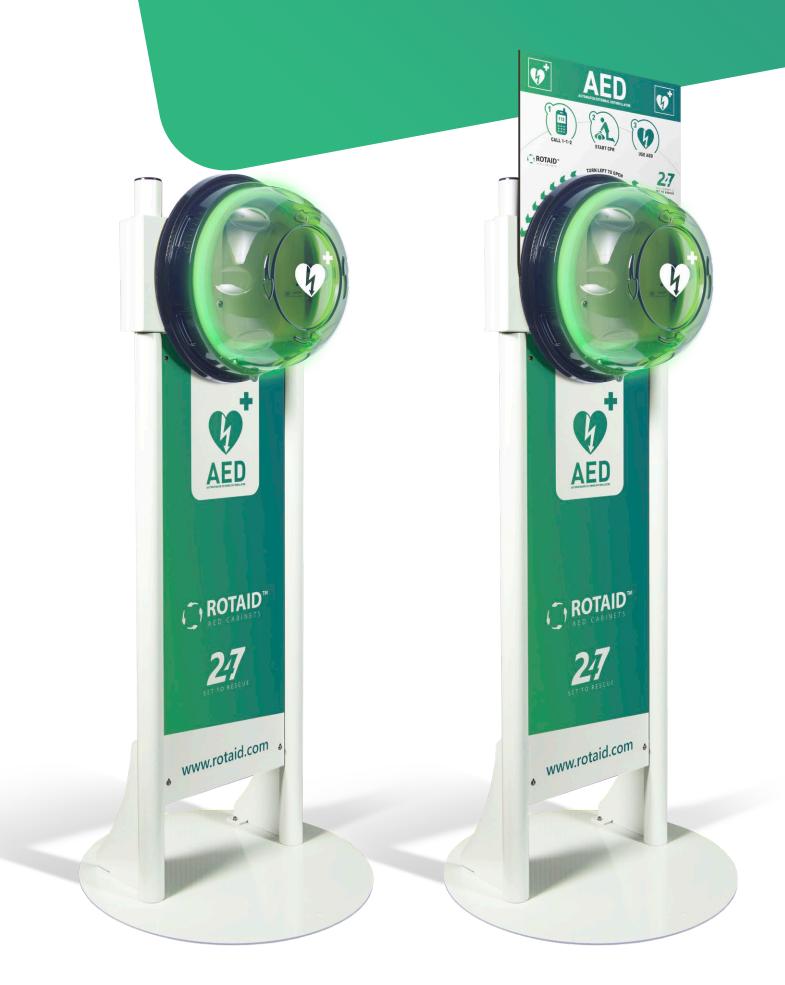

#### **Article numbers**

<u>9000</u> Rotaid Totem with foot and front sign.

<u>9000 + 302</u> Rotaid Totem with foot, front sign and backboard.

<u>9001</u> Rotaid Totem with foot, front sign and sunroof.

# Article number - 9000

### Article number - 9000+302 Rotaid Totem with foot, front sign and backboard.

Rotaid Totem with foot and front sign.